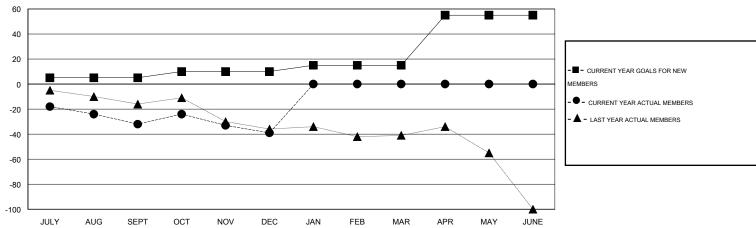

### GOALS AND ACTUAL MEMBERS CUMULATIVE

| DROPPED CLUBS: 1        |          | 24 CLUBS OF 51 ADDED 1 OR MORE<br>NEW MEMBERS | GENDER DISTRIBUTION  MALE 1,464 (83.80%)  FEMALE 283 (16.20%) |               |            |
|-------------------------|----------|-----------------------------------------------|---------------------------------------------------------------|---------------|------------|
| DROPPED MEMBERS         |          |                                               | PEIVIALE                                                      | 200 (10.2070) |            |
| DECEASED CLUB CANCELLED | 14<br>0  | CLICK HERE FOR HEALTH ASSESSMENT DATA         | FAMILY UNIT MEMBERS                                           |               | 222<br>104 |
| OTHER TOTAL             | 83<br>97 |                                               | HEAD OF HOUSEHOLD  NON-HEAD OF HOUSEHOLD                      | )             | 118        |